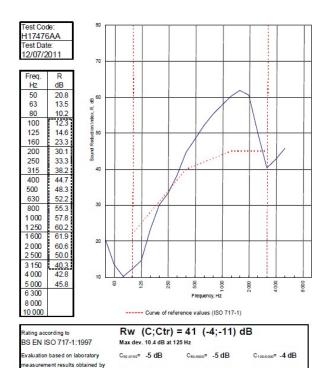

## System Performance Breakdown

Fire Resistance:

BS476 Part 22:1987:

Test Ref & Date or Applied Ref & Report:

Max Height: Thickness:

Duty Grade: BS 5234: Part 2:1992:

Sound Insulation:

**30/30** Minutes (Integrity/Insulation).

BTC 17439F - BRE Report P102396-1011A Refer to Speedline Specification Clause

77 mm. (At Base Track, Excluding Finishes)

Medium - Annexes A-F

41 RwdB, Date Tested or Assessed Against - 50-B-51(50)

= -14 dB