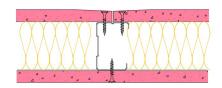

## 50-B-55(50) - SPEEDLINE System Data Sheet - Version V1 (24-10-23)

SPEEDLINE 50mm 'C' Stud Partition @600mm Ctrs, with BG Gyproc 12.5mm FireLine each side, 50mm APR

## System Performance Breakdown

Fire Resistance:

BS476 Part 22:1987:

Test Ref & Date or Applied Ref & Report:

Max Height: Thickness:

Duty Grade: BS 5234: Part 2:1992:

Sound Insulation:

**30/30** Minutes (Integrity/Insulation).

BTC 17439F - BRE Report P102396-1011A Refer to Speedline Specification Clause

77 mm. (At Base Track, Excluding Finishes)

Medium - Annexes A-F

41 RwdB, Date Tested or Assessed Against - 50-B-51(50)

= -14 dB